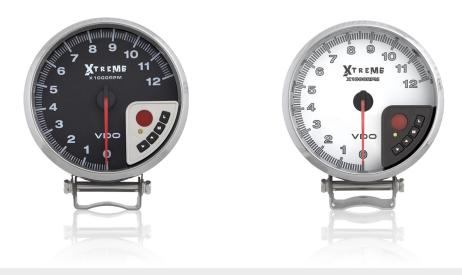

## **VDO** Performance Tachometers

Rugged construction, accurate stepper motor technology and ability to operate in extreme temperatures.

VDO PRT and Xtreme Performance Tachometers feature multiple configurations for 2-10 cylinder engine applications. These rugged 10,000 and 12,000 RPM tachs are available in a choice of silver or black dial face with chrome bezel.

## Features

- Integrated programmable shift light
- LED illumination with illuminated pointer
- Accurate and steady microprocessor controlled stepper motor
- Xtreme tachs feature record and peak recall
- Simple 4 wire hookup

## **Technical Specifications**

- Tachometer input: for 2 10 cylinder engines
- Temperature tolerance: -40F to +185F

| VDO<br>Part Number | Line   | Dial   | Range   | Shift Light  | Record Time   |
|--------------------|--------|--------|---------|--------------|---------------|
| 333-935            | Xtreme | Silver | 12K RPM | $\checkmark$ | 90 & 360 sec. |
| 333-934            | Xtreme | Black  | 12K RPM | $\checkmark$ | 90 & 360 sec. |
| A2C59517117        | PRT    | Black  | 10K RPM | $\checkmark$ | N/A           |
| A2C59517134        | PRT    | Silver | 10K RPM | $\checkmark$ | N/A           |