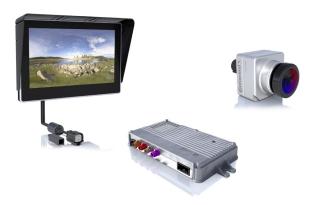

Monitor, ECU, camera

## ProViu®360 Part Numbers

| Part Number   | Description                      |
|---------------|----------------------------------|
| A2C7735330401 | ProViu®360 ECU                   |
| A2C7771840101 | ProViu®360 Camera                |
| 2801401001301 | ProViu®360 - HD Monitor IP67     |
| 2801405001301 | ProViu®360 Cable ECU-Vehicle     |
| 2801405002301 | ProViu®360 Cable Monitor-Vehicle |
| 2801405003301 | ProViu®360 Cable ECU-Camera 5m   |
| 2801405004301 | ProViu®360 Cable ECU-Camera 10m  |
| 2801405005301 | ProViu®360 Cable ECU-Camera 15m  |
| 2801405006301 | ProViu®360 Cable ECU-Monitor 5m  |
| 2801405007301 | ProViu®360 Cable ECU-Monitor 10m |
| 2801405008301 | ProViu®360 Cable ECU-Monitor 15m |
| 2801405009301 | ProViu®360 Cable ECU-Monitor 22m |
| 2801406002301 | ProViu®360 Camera Housing        |